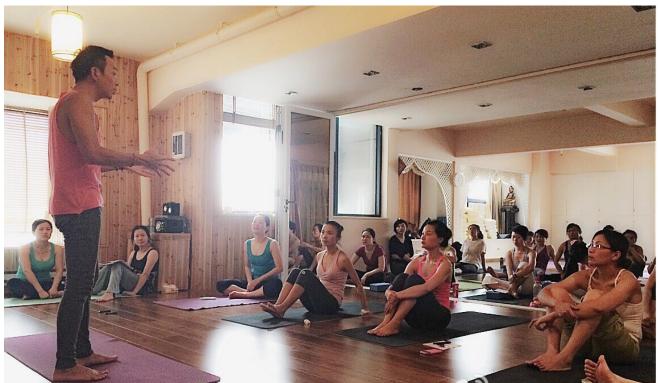

### Chong Qing 2014 Yoga Teacher Training Course

13th~18th, May, 2014 6 Days 36 hrs Shakti Yoga Wellness Center, Chong Qing 32 students participated, and 6 team members supported