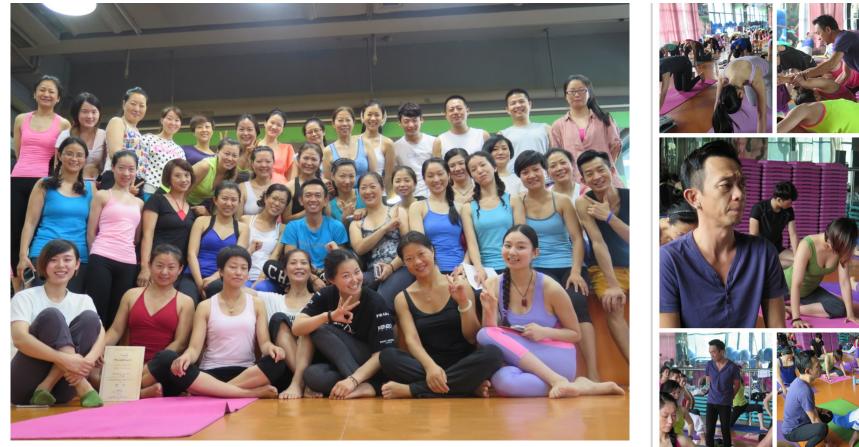

#### Chong Qing 2014 Yoga Teacher Training Course

8th ~15th, Nov., 2014 8 Days 50hrs Shakti Yoga Wellness Center, Chong Qing 43 students participated, 10 team members supported