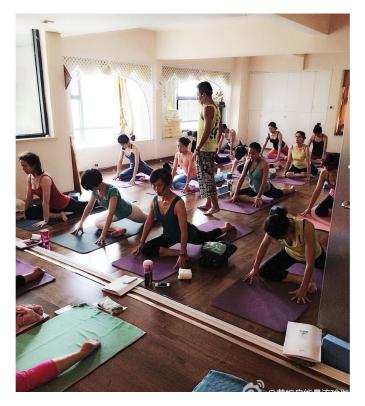

### Chong Qing 2014 Yoga Teacher Training Course

13th~18th, May, 2014 6 Days 36 hrs Shakti Yoga Wellness Center, Chong Qing 32 students participated, and 6 team members supported