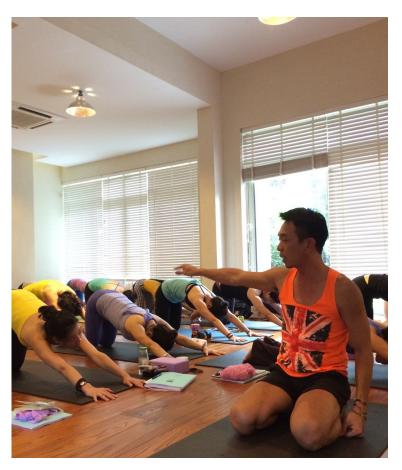

### Chong Qing 2014 Yoga Teacher Training Course

13th~18th, May, 2014 6 Days 36 hrs Shakti Yoga Wellness Center, Chong Qing 32 students participated, and 6 team members supported