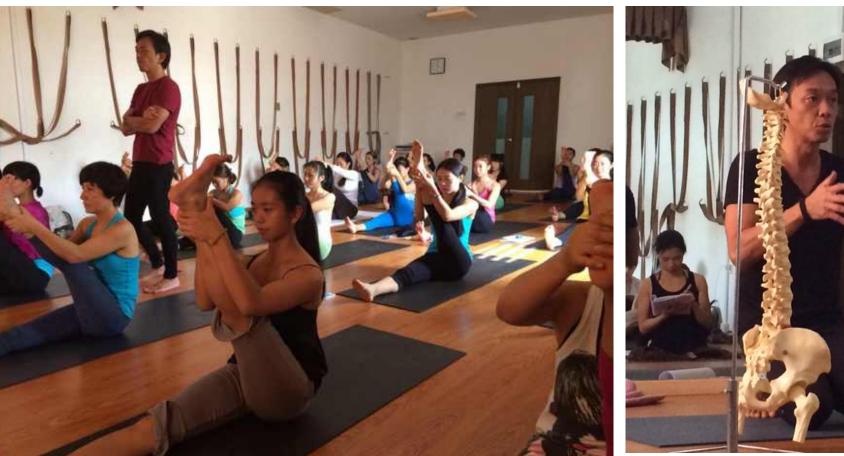

#### Chong Qing 2014 Yoga Teacher Training Course

8th ~15th, Nov., 2014 8 Days 50hrs Shakti Yoga Wellness Center, Chong Qing 43 students participated, 10 team members supported